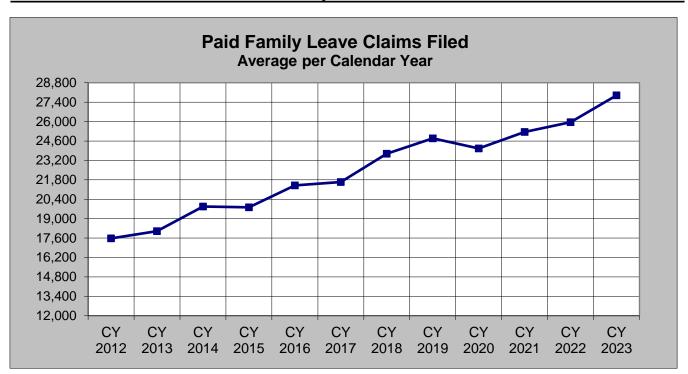

## State Disability Insurance

- Quick Statistics
Paid Family Leave Claims

Filed

| Month | CY 2012 | CY 2013 | CY 2014 | CY 2015 | CY 2016 | CY 2017 | CY 2018 | CY 2019 | CY 2020 | CY 2021 | CY 2022 | CY 2023 |
|-------|---------|---------|---------|---------|---------|---------|---------|---------|---------|---------|---------|---------|
| Jan   | 15,638  | 19,573  | 20,886  | 20,983  | 21,818  | 21,490  | 24,864  | 26,897  | 28,103  | 25,005  | 28,396  | 29,129  |
| Feb   | 16,286  | 17,014  | 20,972  | 17,874  | 20,123  | 20,074  | 21,102  | 20,709  | 21,199  | 21,238  | 22,971  | 24,575  |
| Mar   | 19,206  | 14,976  | 18,042  | 19,230  | 20,464  | 22,103  | 24,385  | 26,734  | 30,219  | 23,444  | 28,269  | 27,649  |
| Apr   | 16,392  | 20,759  | 19,548  | 20,404  | 21,212  | 20,597  | 23,075  | 25,488  | 24,832  | 23,912  | 28,742  | 27,513  |
| Мау   | 17,030  | 19,143  | 19,286  | 17,969  | 20,548  | 21,611  | 23,732  | 24,879  | 20,001  | 21,812  | 25,872  | 35,872  |
| Jun   | 18,232  | 16,206  | 19,507  | 20,452  | 21,693  | 23,451  | 23,756  | 23,135  | 18,307  | 25,641  | 26,265  | 25,095  |
| Jul   | 17,996  | 16,866  | 20,324  | 20,823  | 20,383  | 20,738  | 23,627  | 22,714  | 26,976  | 23,721  | 21,335  | 28,143  |
| Aug   | 20,376  | 18,861  | 19,230  | 18,805  | 22,961  | 24,319  | 24,971  | 24,356  | 22,511  | 28,214  | 30,969  | 30,123  |
| Sep   | 16,091  | 20,162  | 19,962  | 20,071  | 21,494  | 20,827  | 23,776  | 26,091  | 25,096  | 27,245  | 26,309  | 22,908  |
| Oct   | 19,061  | 18,948  | 21,273  | 21,501  | 21,735  | 22,058  | 26,004  | 25,944  | 23,821  | 25,130  | 24,594  |         |
| Nov   | 16,291  | 16,730  | 16,783  | 17,128  | 21,036  | 19,977  | 20,363  | 24,673  | 21,318  | 24,949  | 22,167  |         |
| Dec   | 18,344  | 18,022  | 22,762  | 22,624  | 23,368  | 22,511  | 24,563  | 25,826  | 26,395  | 32,760  | 25,531  |         |
| Total | 210,943 | 217,260 | 238,575 | 237,864 | 256,835 | 259,756 | 284,218 | 297,446 | 288,778 | 303,071 | 311,420 | 251,007 |