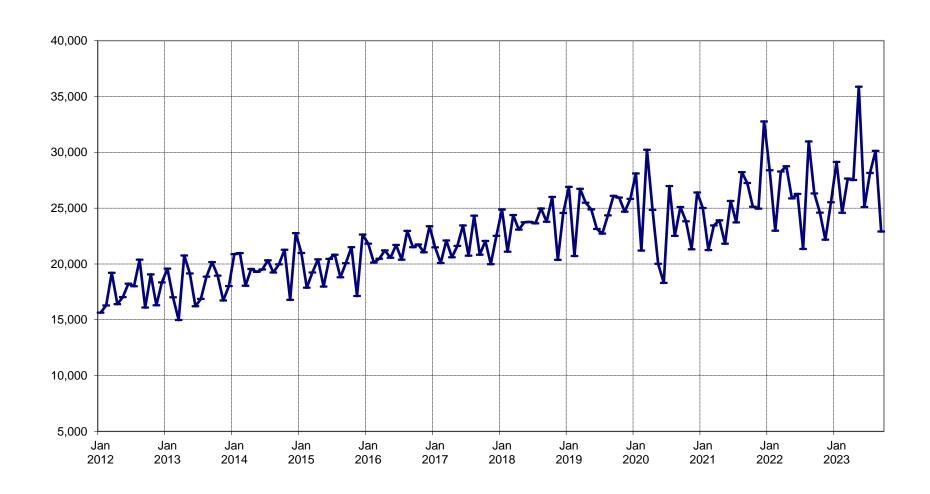

## State Disability Insurance

- Quick Statistics
Paid Family Leave Claims

Filed

| Month | CY 2012 | CY 2013 | CY 2014 | CY 2015 | CY 2016 | CY 2017 | CY 2018 | CY 2019 | CY 2020 | CY 2021 | CY 2022 | CY 2023 |
|-------|---------|---------|---------|---------|---------|---------|---------|---------|---------|---------|---------|---------|
| Jan   | 15,638  | 19,573  | 20,886  | 20,983  | 21,818  | 21,490  | 24,864  | 26,897  | 28,103  | 25,005  | 28,396  | 29,129  |
| Feb   | 16,286  | 17,014  | 20,972  | 17,874  | 20,123  | 20,074  | 21,102  | 20,709  | 21,199  | 21,238  | 22,971  | 24,575  |
| Mar   | 19,206  | 14,976  | 18,042  | 19,230  | 20,464  | 22,103  | 24,385  | 26,734  | 30,219  | 23,444  | 28,269  | 27,649  |
| Apr   | 16,392  | 20,759  | 19,548  | 20,404  | 21,212  | 20,597  | 23,075  | 25,488  | 24,832  | 23,912  | 28,742  | 27,513  |
| Мау   | 17,030  | 19,143  | 19,286  | 17,969  | 20,548  | 21,611  | 23,732  | 24,879  | 20,001  | 21,812  | 25,872  | 35,872  |
| Jun   | 18,232  | 16,206  | 19,507  | 20,452  | 21,693  | 23,451  | 23,756  | 23,135  | 18,307  | 25,641  | 26,265  | 25,095  |
| Jul   | 17,996  | 16,866  | 20,324  | 20,823  | 20,383  | 20,738  | 23,627  | 22,714  | 26,976  | 23,721  | 21,335  | 28,143  |
| Aug   | 20,376  | 18,861  | 19,230  | 18,805  | 22,961  | 24,319  | 24,971  | 24,356  | 22,511  | 28,214  | 30,969  | 30,123  |
| Sep   | 16,091  | 20,162  | 19,962  | 20,071  | 21,494  | 20,827  | 23,776  | 26,091  | 25,096  | 27,245  | 26,309  | 22,908  |
| Oct   | 19,061  | 18,948  | 21,273  | 21,501  | 21,735  | 22,058  | 26,004  | 25,944  | 23,821  | 25,130  | 24,594  |         |
| Nov   | 16,291  | 16,730  | 16,783  | 17,128  | 21,036  | 19,977  | 20,363  | 24,673  | 21,318  | 24,949  | 22,167  |         |
| Dec   | 18,344  | 18,022  | 22,762  | 22,624  | 23,368  | 22,511  | 24,563  | 25,826  | 26,395  | 32,760  | 25,531  |         |
| Total | 210,943 | 217,260 | 238,575 | 237,864 | 256,835 | 259,756 | 284,218 | 297,446 | 288,778 | 303,071 | 311,420 | 251,007 |