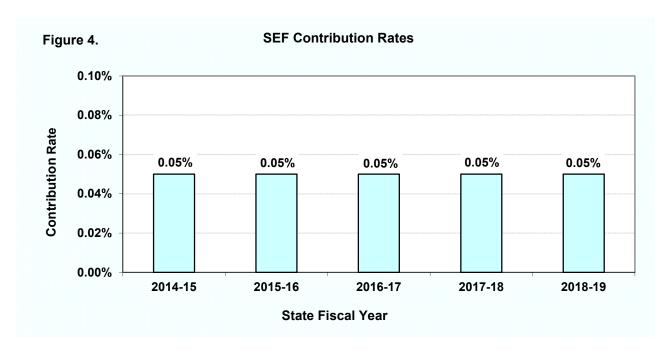

- The SEF's total disbursements were \$91.3 million in SFY 2017-18 compared to \$86.9 million in SFY 2016-17, an increase of \$4.4 million (5 percent) from the prior fiscal year. The SEF's major disbursement is to reimburse the California UI Trust Fund for benefits paid to former school employees.
- During SFY 2017-18, a total of \$88.4 million in UI benefits were paid to former school employees compared to \$84.2 million during SFY 2016-17, an increase of \$4.2 million (5 percent). The increase in benefits could have been attributed to the elimination of administrative positions and fiscal budget challenges. Another factor could be the demographic shift of the population migrating to more affordable geographical areas, leaving some schools facing a decline in student enrollment, as other areas in California are seeing growth.
- Other expenses include the SEF's administrative and operational costs and claims management fees. Administrative costs to operate the SEF totaled \$1.0 million during SFY 2017-18, an increase of \$0.2 million (25 percent) compared to \$0.8 million in SFY 2016-17. The claims management fees paid totaled \$1.9 million for SFY 2016-17 and SFY 2017-18. For a definition of the claims management fees, refer to the Glossary, Appendix H.
- The SEF UI contribution rate for SFY 2018-19 was calculated at 0.05 percent. This UI contribution rate will provide sufficient revenue for the SEF to meet its estimated financial obligations for SFY 2018-19.

The UI contribution rate for school employers was calculated at 0.05 percent for SFY 2018-19. The UI contribution rate will provide sufficient revenue for the SEF to meet its estimated financial obligations for SFY 2018-19. Figure 4 displays the contribution rates for the past five SFYs.