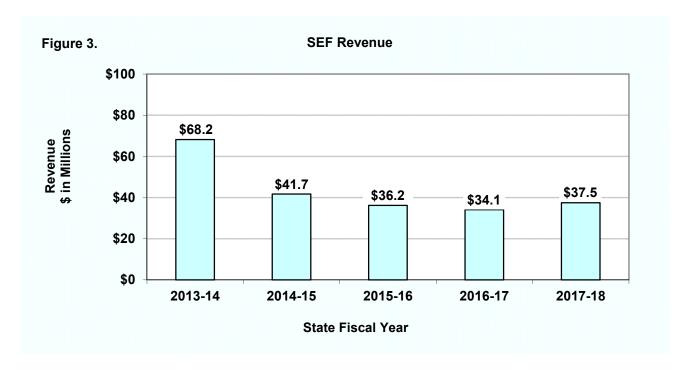

The highlights of this report are:

- As of June 30, 2018, the SEF ended with a fund balance of \$359.9 million. This
  represents a decrease of \$53.9 million (13 percent) compared to the SFY 2016-17
  ending balance of \$413.8 million. The decrease in the SFY 2017-18 fund balance is
  attributed to an increase in benefit charges paid and administrative costs.
- The SEF revenue during SFY 2017-18 totaled \$37.5 million, which represents an increase of \$3.4 million (10 percent) compared to the \$34.1 million in total revenue collected during SFY 2016-17. The revenue growth is a result of an increase in contributions, Local Experience Charges (LEC) and the Surplus Money Investment Fund interest. For a definition of LEC, refer to the Glossary, Appendix H.
- The LEC generated \$6.1 million in revenue during SFY 2017-18, which represents an increase of \$0.1 million (2 percent) compared to \$6.0 million in SFY 2016-17. The LEC revenue increase is attributed to a rise in benefit payments. More employers experienced an increase to their LEC rates that is applied to the benefits paid to their former employees.

The SEF's total revenue was \$37.5 million for SFY 2017-18. This is an increase of \$3.4 million (10 percent) compared to the total revenue of \$34.1 million for SFY 2016-17 (see Appendix A). Figure 3 displays the total SEF revenue collected during the past five SFYs.