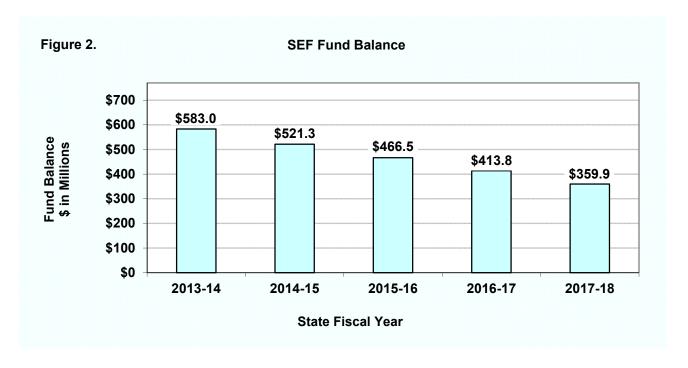

The highlights of this report are:

- As of June 30, 2018, the SEF ended with a fund balance of \$359.9 million. This
  represents a decrease of \$53.9 million (13 percent) compared to the SFY 2016-17
  ending balance of \$413.8 million. The decrease in the SFY 2017-18 fund balance is
  attributed to an increase in benefit charges paid and administrative costs.
- The SEF revenue during SFY 2017-18 totaled \$37.5 million, which represents an increase of \$3.4 million (10 percent) compared to the \$34.1 million in total revenue collected during SFY 2016-17. The revenue growth is a result of an increase in contributions, Local Experience Charges (LEC) and the Surplus Money Investment Fund interest. For a definition of LEC, refer to the Glossary, Appendix H.
- The LEC generated \$6.1 million in revenue during SFY 2017-18, which represents an increase of \$0.1 million (2 percent) compared to \$6.0 million in SFY 2016-17. The LEC revenue increase is attributed to a rise in benefit payments. More employers experienced an increase to their LEC rates that is applied to the benefits paid to their former employees.

#### **School Employees Fund Balance**

On June 30, 2018, the SEF ended SFY 2017-18 with a fund balance of \$359.9 million. This represents a decrease in the fund balance of \$53.9 million (13 percent) when compared to SFY 2016-17, which ended with a fund balance of \$413.8 million. Figure 2 reflects the SEF's ending fund balances as of June 30 for the past five SFYs.