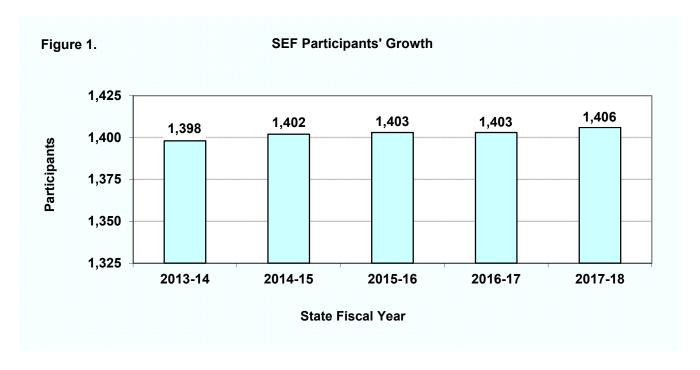

#### PARTICIPATING SCHOOL EMPLOYERS

Figure 1 displays the SEF participants' growth over the past five SFYs.