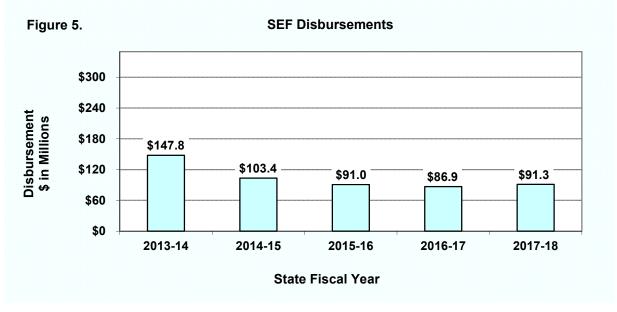

#### **Total Fund Disbursements**

Total SEF disbursements during SFY 2017-18 were \$91.3 million compared to \$86.9 million in SFY 2016-17 (see Appendix A), an increase of \$4.4 million (5 percent). Expenditures include UI benefit repayments to the California UI Trust Fund, administrative costs, claims management fees, and prior year adjustments. For a definition of these terms, refer to the Glossary, Appendix H. Figure 5 displays the total disbursements for the past five SFYs.