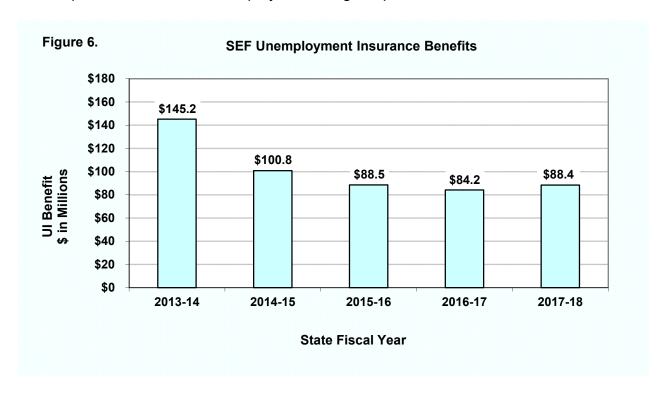

#### **Total Benefits Paid**

The total UI benefits paid to former school employees was \$88.4 million during SFY 2017-18. This represents an increase of \$4.2 million (5 percent) when compared to \$84.2 million in SFY 2016-17 (see Appendix A). The increase in benefits could have been attributed to the elimination of administrative positions and fiscal budget challenges. Another factor could be the demographic shift of the population migrating to more affordable geographical areas, leaving some schools facing a decline in student enrollment, as other areas, in California are seeing growth. Figure 6 displays the total UI benefits paid to former school employees during the past five SFYs.