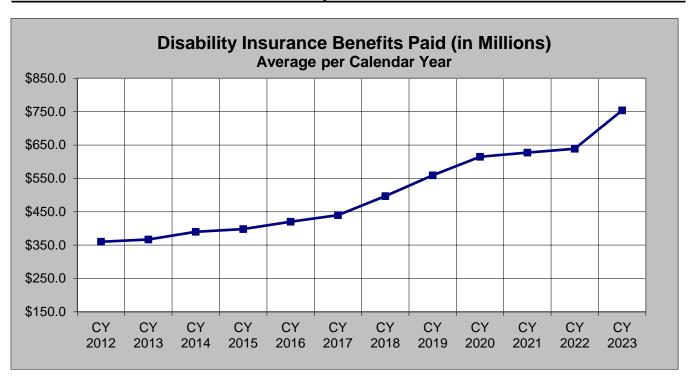

## State Disability Insurance -

Quick Statistics
Disability Insurance Benefits

Paid (in Millions)

| Month | CY 2012   | CY 2013   | CY 2014   | CY 2015   | CY 2016   | CY 2017   | CY 2018   | CY 2019   | CY 2020   | CY 2021   | CY 2022   | CY 2023   |
|-------|-----------|-----------|-----------|-----------|-----------|-----------|-----------|-----------|-----------|-----------|-----------|-----------|
| Jan   | \$363.0   | \$374.8   | \$398.3   | \$398.8   | \$402.5   | \$439.3   | \$482.1   | \$574.7   | \$626.6   | \$599.6   | \$540.1   | \$697.7   |
| Feb   | \$342.1   | \$332.6   | \$345.8   | \$357.7   | \$392.0   | \$392.1   | \$420.9   | \$492.4   | \$540.7   | \$557.9   | \$528.1   | \$678.8   |
| Mar   | \$358.9   | \$340.6   | \$342.7   | \$381.7   | \$404.5   | \$438.5   | \$471.1   | \$535.5   | \$612.3   | \$603.9   | \$623.2   | \$774.1   |
| Apr   | \$346.5   | \$377.3   | \$400.2   | \$413.7   | \$406.5   | \$421.1   | \$467.8   | \$536.8   | \$666.1   | \$580.3   | \$641.4   | \$710.0   |
| Мау   | \$378.5   | \$380.4   | \$382.8   | \$375.4   | \$418.6   | \$453.2   | \$501.6   | \$568.2   | \$643.3   | \$556.6   | \$648.6   | \$713.3   |
| Jun   | \$356.9   | \$337.7   | \$385.9   | \$405.2   | \$426.3   | \$444.3   | \$459.1   | \$518.8   | \$626.0   | \$586.1   | \$641.7   | \$790.8   |
| Jul   | \$371.7   | \$397.7   | \$408.0   | \$432.8   | \$425.2   | \$441.6   | \$538.6   | \$613.0   | \$645.5   | \$631.9   | \$636.5   | \$774.1   |
| Aug   | \$409.4   | \$382.2   | \$409.4   | \$392.3   | \$446.4   | \$478.9   | \$538.0   | \$566.4   | \$598.7   | \$620.5   | \$753.7   | \$860.7   |
| Sep   | \$313.0   | \$364.8   | \$404.8   | \$403.0   | \$429.5   | \$428.0   | \$482.0   | \$550.4   | \$597.7   | \$623.6   | \$664.3   | \$785.0   |
| Oct   | \$377.9   | \$381.8   | \$415.2   | \$394.7   | \$415.5   | \$454.6   | \$547.5   | \$600.8   | \$593.8   | \$618.2   | \$664.5   |           |
| Nov   | \$349.0   | \$327.9   | \$335.2   | \$376.3   | \$429.4   | \$439.7   | \$524.4   | \$511.0   | \$570.8   | \$759.8   | \$639.1   |           |
| Dec   | \$353.7   | \$405.4   | \$450.9   | \$447.6   | \$444.2   | \$447.1   | \$526.2   | \$643.5   | \$655.4   | \$790.0   | \$686.5   |           |
| Total | \$4,320.8 | \$4,403.1 | \$4,679.2 | \$4,779.2 | \$5,040.6 | \$5,278.4 | \$5,959.3 | \$6,711.5 | \$7,376.9 | \$7,528.4 | \$7,667.7 | \$6,784.5 |