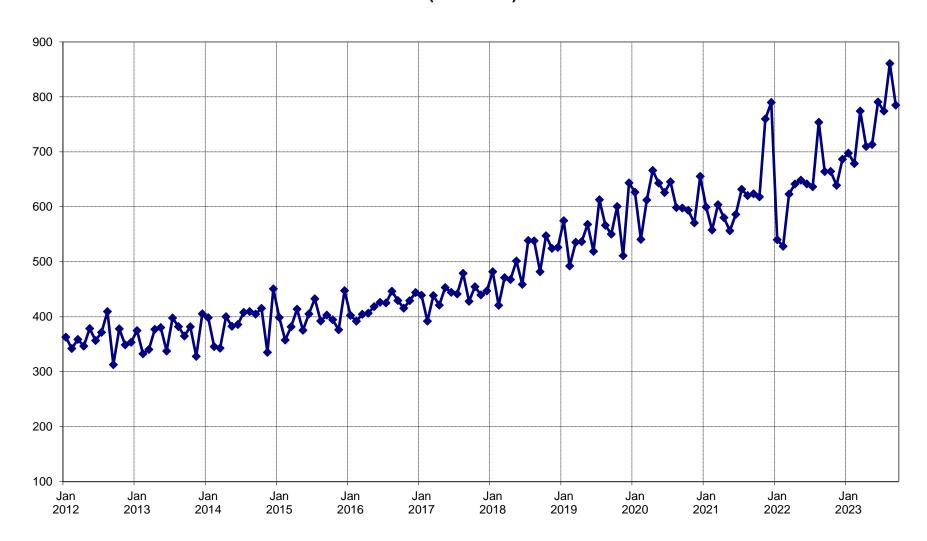

## State Disability Insurance -

Quick Statistics
Disability Insurance Benefits

Paid (in Millions)

| Month | CY 2012   | CY 2013   | CY 2014   | CY 2015   | CY 2016   | CY 2017   | CY 2018   | CY 2019   | CY 2020   | CY 2021   | CY 2022   | CY 2023   |
|-------|-----------|-----------|-----------|-----------|-----------|-----------|-----------|-----------|-----------|-----------|-----------|-----------|
| Jan   | \$363.0   | \$374.8   | \$398.3   | \$398.8   | \$402.5   | \$439.3   | \$482.1   | \$574.7   | \$626.6   | \$599.6   | \$540.1   | \$697.7   |
| Feb   | \$342.1   | \$332.6   | \$345.8   | \$357.7   | \$392.0   | \$392.1   | \$420.9   | \$492.4   | \$540.7   | \$557.9   | \$528.1   | \$678.8   |
| Mar   | \$358.9   | \$340.6   | \$342.7   | \$381.7   | \$404.5   | \$438.5   | \$471.1   | \$535.5   | \$612.3   | \$603.9   | \$623.2   | \$774.1   |
| Apr   | \$346.5   | \$377.3   | \$400.2   | \$413.7   | \$406.5   | \$421.1   | \$467.8   | \$536.8   | \$666.1   | \$580.3   | \$641.4   | \$710.0   |
| Мау   | \$378.5   | \$380.4   | \$382.8   | \$375.4   | \$418.6   | \$453.2   | \$501.6   | \$568.2   | \$643.3   | \$556.6   | \$648.6   | \$713.3   |
| Jun   | \$356.9   | \$337.7   | \$385.9   | \$405.2   | \$426.3   | \$444.3   | \$459.1   | \$518.8   | \$626.0   | \$586.1   | \$641.7   | \$790.8   |
| Jul   | \$371.7   | \$397.7   | \$408.0   | \$432.8   | \$425.2   | \$441.6   | \$538.6   | \$613.0   | \$645.5   | \$631.9   | \$636.5   | \$774.1   |
| Aug   | \$409.4   | \$382.2   | \$409.4   | \$392.3   | \$446.4   | \$478.9   | \$538.0   | \$566.4   | \$598.7   | \$620.5   | \$753.7   | \$860.7   |
| Sep   | \$313.0   | \$364.8   | \$404.8   | \$403.0   | \$429.5   | \$428.0   | \$482.0   | \$550.4   | \$597.7   | \$623.6   | \$664.3   | \$785.0   |
| Oct   | \$377.9   | \$381.8   | \$415.2   | \$394.7   | \$415.5   | \$454.6   | \$547.5   | \$600.8   | \$593.8   | \$618.2   | \$664.5   |           |
| Nov   | \$349.0   | \$327.9   | \$335.2   | \$376.3   | \$429.4   | \$439.7   | \$524.4   | \$511.0   | \$570.8   | \$759.8   | \$639.1   |           |
| Dec   | \$353.7   | \$405.4   | \$450.9   | \$447.6   | \$444.2   | \$447.1   | \$526.2   | \$643.5   | \$655.4   | \$790.0   | \$686.5   |           |
| Total | \$4,320.8 | \$4,403.1 | \$4,679.2 | \$4,779.2 | \$5,040.6 | \$5,278.4 | \$5,959.3 | \$6,711.5 | \$7,376.9 | \$7,528.4 | \$7,667.7 | \$6,784.5 |