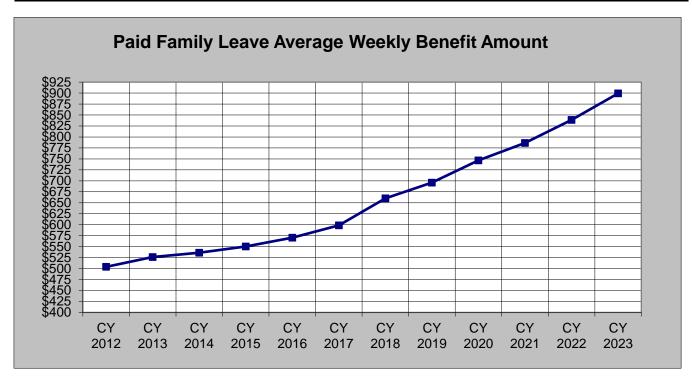

## State Disability Insurance - Quick Statistics

State Disability
Insurance - Quick
Statistics
Paid Family Leave
Average Weekly
Benefit

| Month   | CY 2012 | CY 2013 | CY 2014 | CY 2015 | CY 2016 | CY 2017 | CY 2018 | CY 2019 | CY 2020 | CY 2021 | CY 2022 | CY 2023 |
|---------|---------|---------|---------|---------|---------|---------|---------|---------|---------|---------|---------|---------|
| Jan     | \$493   | \$520   | \$535   | \$543   | \$562   | \$588   | \$625   | \$685   | \$720   | \$766   | \$799   | \$874   |
| Feb     | \$495   | \$517   | \$529   | \$541   | \$558   | \$585   | \$630   | \$680   | \$715   | \$768   | \$810   | \$877   |
| Mar     | \$492   | \$519   | \$522   | \$542   | \$557   | \$585   | \$639   | \$687   | \$721   | \$776   | \$818   | \$884   |
| Apr     | \$496   | \$523   | \$530   | \$545   | \$562   | \$592   | \$656   | \$687   | \$729   | \$785   | \$822   | \$893   |
| Мау     | \$506   | \$527   | \$539   | \$550   | \$570   | \$604   | \$660   | \$696   | \$732   | \$792   | \$836   | \$904   |
| Jun     | \$505   | \$533   | \$541   | \$553   | \$575   | \$604   | \$666   | \$695   | \$735   | \$796   | \$841   | \$906   |
| Jul     | \$510   | \$533   | \$540   | \$555   | \$580   | \$606   | \$677   | \$705   | \$760   | \$803   | \$850   | \$909   |
| Aug     | \$514   | \$533   | \$546   | \$562   | \$585   | \$606   | \$677   | \$704   | \$784   | \$802   | \$858   | \$925   |
| Sep     | \$513   | \$536   | \$544   | \$556   | \$580   | \$606   | \$674   | \$704   | \$772   | \$795   | \$860   | \$922   |
| Oct     | \$511   | \$527   | \$535   | \$555   | \$575   | \$606   | \$675   | \$701   | \$769   | \$785   | \$854   |         |
| Nov     | \$505   | \$526   | \$537   | \$551   | \$570   | \$600   | \$673   | \$703   | \$766   | \$784   | \$851   |         |
| Dec     | \$507   | \$523   | \$535   | \$553   | \$570   | \$601   | \$670   | \$704   | \$758   | \$785   | \$866   |         |
| Average | \$504   | \$526   | \$536   | \$551   | \$570   | \$599   | \$660   | \$696   | \$747   | \$786   | \$839   | \$899   |