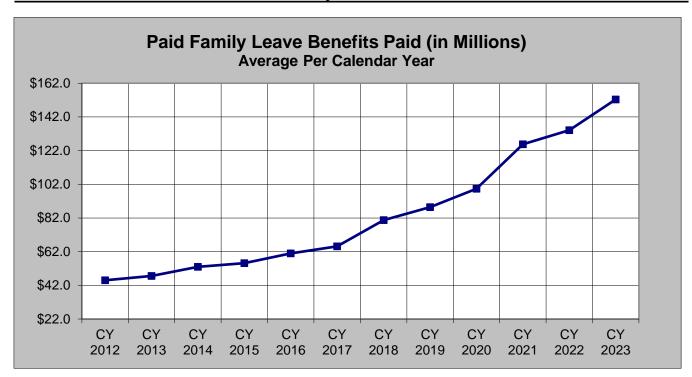

## State Disability Insurance - Quick Statistics

State Disability
Insurance - Quick
Statistics

Paid Family Leave Benefits Paid (in Millions)

| Month | CY 2012 | CY 2013 | CY 2014 | CY 2015 | CY 2016 | CY 2017 | CY 2018 | CY 2019   | CY 2020   | CY 2021   | CY 2022   | CY 2023   |
|-------|---------|---------|---------|---------|---------|---------|---------|-----------|-----------|-----------|-----------|-----------|
| Jan   | \$47.9  | \$51.8  | \$57.8  | \$59.3  | \$59.6  | \$70.1  | \$80.2  | \$96.5    | \$105.5   | \$125.6   | \$141.7   | \$155.0   |
| Feb   | \$41.2  | \$43.9  | \$48.8  | \$49.1  | \$57.6  | \$59.2  | \$70.3  | \$78.6    | \$85.4    | \$105.9   | \$119.3   | \$137.5   |
| Mar   | \$43.8  | \$41.9  | \$46.3  | \$51.1  | \$57.5  | \$61.9  | \$76.7  | \$86.6    | \$95.8    | \$118.1   | \$139.6   | \$122.1   |
| Apr   | \$42.2  | \$49.0  | \$52.2  | \$54.4  | \$57.2  | \$60.1  | \$77.5  | \$84.7    | \$99.1    | \$115.0   | \$139.1   | \$151.3   |
| Мау   | \$43.6  | \$47.2  | \$49.7  | \$50.8  | \$59.0  | \$66.1  | \$81.2  | \$88.6    | \$80.3    | \$115.7   | \$144.1   | \$178.6   |
| Jun   | \$44.1  | \$43.1  | \$51.2  | \$54.4  | \$60.3  | \$64.9  | \$75.3  | \$81.8    | \$73.4    | \$121.3   | \$136.7   | \$155.1   |
| Jul   | \$45.7  | \$50.5  | \$55.3  | \$59.5  | \$62.5  | \$68.2  | \$89.0  | \$93.7    | \$86.4    | \$131.2   | \$132.8   | \$158.1   |
| Aug   | \$51.8  | \$49.5  | \$56.6  | \$55.0  | \$67.3  | \$71.4  | \$88.6  | \$88.7    | \$103.8   | \$136.9   | \$99.3    | \$171.8   |
| Sep   | \$41.8  | \$48.5  | \$54.1  | \$54.8  | \$61.2  | \$63.3  | \$78.0  | \$89.3    | \$113.6   | \$130.6   | \$140.4   | \$142.0   |
| Oct   | \$48.1  | \$49.9  | \$55.6  | \$57.0  | \$61.0  | \$66.7  | \$88.4  | \$91.5    | \$112.9   | \$129.0   | \$138.2   |           |
| Nov   | \$42.7  | \$43.8  | \$44.7  | \$53.2  | \$61.4  | \$63.2  | \$78.8  | \$80.3    | \$109.8   | \$129.5   | \$132.8   |           |
| Dec   | \$47.1  | \$51.7  | \$63.7  | \$63.2  | \$66.6  | \$66.7  | \$84.7  | \$101.0   | \$126.7   | \$150.2   | \$145.1   |           |
| Total | \$540.0 | \$570.8 | \$635.9 | \$661.8 | \$731.2 | \$781.8 | \$968.7 | \$1,061.3 | \$1,192.7 | \$1,509.0 | \$1,609.1 | \$1,371.5 |