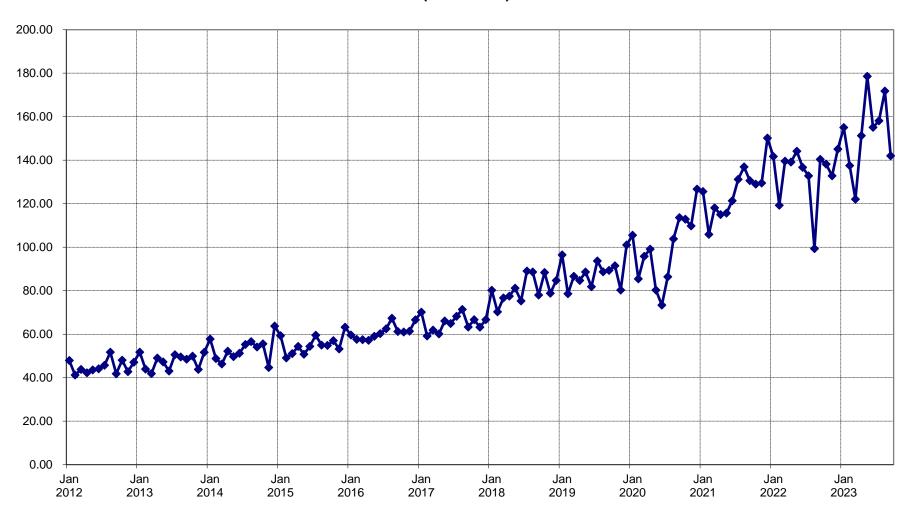

## State Disability Insurance - Quick Statistics

State Disability
Insurance - Quick
Statistics

Paid Family Leave Benefits Paid (in Millions)

| Month | CY 2012 | CY 2013 | CY 2014 | CY 2015 | CY 2016 | CY 2017 | CY 2018 | CY 2019   | CY 2020   | CY 2021   | CY 2022   | CY 2023   |
|-------|---------|---------|---------|---------|---------|---------|---------|-----------|-----------|-----------|-----------|-----------|
| Jan   | \$47.9  | \$51.8  | \$57.8  | \$59.3  | \$59.6  | \$70.1  | \$80.2  | \$96.5    | \$105.5   | \$125.6   | \$141.7   | \$155.0   |
| Feb   | \$41.2  | \$43.9  | \$48.8  | \$49.1  | \$57.6  | \$59.2  | \$70.3  | \$78.6    | \$85.4    | \$105.9   | \$119.3   | \$137.5   |
| Mar   | \$43.8  | \$41.9  | \$46.3  | \$51.1  | \$57.5  | \$61.9  | \$76.7  | \$86.6    | \$95.8    | \$118.1   | \$139.6   | \$122.1   |
| Apr   | \$42.2  | \$49.0  | \$52.2  | \$54.4  | \$57.2  | \$60.1  | \$77.5  | \$84.7    | \$99.1    | \$115.0   | \$139.1   | \$151.3   |
| Мау   | \$43.6  | \$47.2  | \$49.7  | \$50.8  | \$59.0  | \$66.1  | \$81.2  | \$88.6    | \$80.3    | \$115.7   | \$144.1   | \$178.6   |
| Jun   | \$44.1  | \$43.1  | \$51.2  | \$54.4  | \$60.3  | \$64.9  | \$75.3  | \$81.8    | \$73.4    | \$121.3   | \$136.7   | \$155.1   |
| Jul   | \$45.7  | \$50.5  | \$55.3  | \$59.5  | \$62.5  | \$68.2  | \$89.0  | \$93.7    | \$86.4    | \$131.2   | \$132.8   | \$158.1   |
| Aug   | \$51.8  | \$49.5  | \$56.6  | \$55.0  | \$67.3  | \$71.4  | \$88.6  | \$88.7    | \$103.8   | \$136.9   | \$99.3    | \$171.8   |
| Sep   | \$41.8  | \$48.5  | \$54.1  | \$54.8  | \$61.2  | \$63.3  | \$78.0  | \$89.3    | \$113.6   | \$130.6   | \$140.4   | \$142.0   |
| Oct   | \$48.1  | \$49.9  | \$55.6  | \$57.0  | \$61.0  | \$66.7  | \$88.4  | \$91.5    | \$112.9   | \$129.0   | \$138.2   |           |
| Nov   | \$42.7  | \$43.8  | \$44.7  | \$53.2  | \$61.4  | \$63.2  | \$78.8  | \$80.3    | \$109.8   | \$129.5   | \$132.8   |           |
| Dec   | \$47.1  | \$51.7  | \$63.7  | \$63.2  | \$66.6  | \$66.7  | \$84.7  | \$101.0   | \$126.7   | \$150.2   | \$145.1   |           |
| Total | \$540.0 | \$570.8 | \$635.9 | \$661.8 | \$731.2 | \$781.8 | \$968.7 | \$1,061.3 | \$1,192.7 | \$1,509.0 | \$1,609.1 | \$1,371.5 |